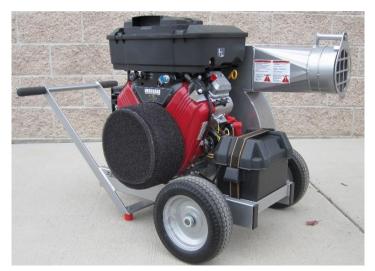

## **Specifications**

- Body: Powder-coated steel with 10" run-flat wheels.
- Weight: 248 lbs (113kq).
- Inlet: 6" standard. Option -- User can change between 6" & 8" inlet as desired.
- Outlet: 6".
- Motor: Electric start Vanguard 18hp 570cc V-Twin.
- Oil Alert system shuts motor when oil is low to prevent engine damage.
- · Fuel: oversized gas tank for long running time.
- Oversized Fan wheel.
- Extra thick shroud 2X thick abrasive resistant steel in main wear area.
- Warranty: 1 year ltd; Vanguard provides 3 year engine. Specifications subject to change; contact Intec for current specifications

- √ 4" and 6" diameters,
  4' and 2' lengths.
- ✓ Swivel hose connector simplifies movement.

Vanguard V-Twin electric start

- Extra quiet exhaust
- Oversized shaft
- Hour meter
- Oversized gas tank
- Debris filter keeps engine running cool