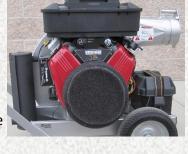

## **Specifications**

- Body: Powder-coated steel with 10" run-flat wheels.
- Weight: 248 lbs (113kq).
- Inlet: 6" standard. Option -- User can change between 6" & 8" inlet as desired.
- Outlet: 6".
- Motor: Electric start Vanguard 18hp 570cc V-Twin.
- Oil Alert system shuts motor when oil is low to prevent engine damage.
- · Fuel: oversized gas tank for long running time.
- Oversized Fan wheel.
- Extra thick shroud 2X thick abrasive resistant steel in main wear area.
- Warranty: 1 year ltd; Vanguard provides 3 year engine. Specifications subject to change; contact Intec for current specifications

- √ 4" and 6" diameters,
  4' and 2' lengths.
- ✓ Swivel hose connector simplifies movement.

Vanguard V-Twin electric start

- Extra quiet exhaust
- Oversized shaft
- Hour meter
- Oversized gas tank
- Debris filter keeps engine running cool