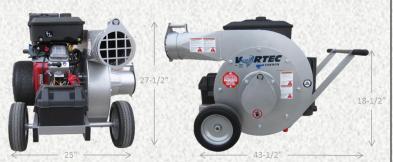

## **Specifications**

- Body: Powder-coated steel with 10" run-flat wheels.
- Weight: 248 lbs (113kq).
- Inlet: 6" standard. Option -- User can change between 6" & 8" inlet as desired.
- Outlet: 6".
- Motor: Electric start Vanguard 18hp 570cc V-Twin.
- Oil Alert system shuts motor when oil is low to prevent engine damage.
- · Fuel: oversized gas tank for long running time.
- Oversized Fan wheel.
- Extra thick shroud 2X thick abrasive resistant steel in main wear area.
- Warranty: 1 year ltd; Vanguard provides 3 year engine. Specifications subject to change; contact Intec for current specifications