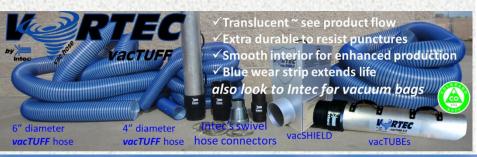

## Accessories - can be used with all vacuums

Enhance Safety & Extend the Vacuum's Life

- ✓ Safety enhanced by limiting foreign objects from exiting vacuum at high speeds.
- ✓ Vacuum's Life extended by preventing foreign materials from entering the vacuum & potentially causing damage to the impeller, shroud, and engine.

- √ 4" and 6" diameters,
  4' and 2' lengths.
- ✓ Swivel hose connector simplifies movement.

Vanguard V-Twin electric start

- Extra quiet exhaust
- Oversized shaft
- Hour meter
- Oversized gas tank
- Debris filter keeps engine running cool