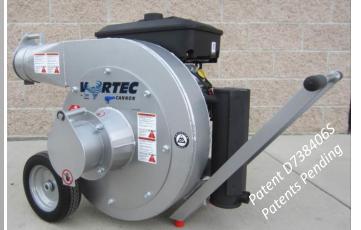

VORTEC CANNON utilizes Intec's proprietary impeller with 'cannon mount' technology to provide high production rates, excellent stability, & ease of movement.

Fast & profitable recycling of spray applied insulation, removal of damaged insulation due to fire, water & smoke, and HVAC cleaning.

## **Built-to-Last for High Value Generation**

**Engineered for High Productivity** 

- > IMPELLER
- Moves High Volume of air & insulation
- Abrasive Resistant steel = long life
- ➤ Run Flat WHEELS
- > Cannon-mount
- > Thick SHROUD
- 2X thick Abrasive Resistant steel at wear points
- ➤ Highly PORTABLE
- CARB compliant

- Pivoting inlet & outlet gates promote safe operation (further enhanced by the VORTEC vacSHIELD)
- 'CANNON MOUNT' design provides excellent stability

Thick gauge with 2X thickness in wear areas

 Handle provides for great lift point and ease in